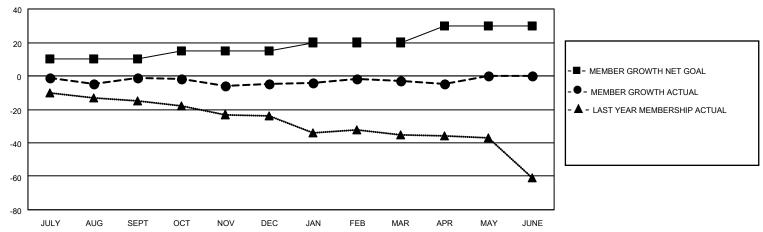

## GOALS AND ACTUAL MEMBERS CUMULATIVE

| DROPPED CLUBS: 0 |    | 17 CLUBS OF 31 ADDED 1 OR<br>MORE NEW MEMBERS | GENDER DISTRIBUTION                |              |  |
|------------------|----|-----------------------------------------------|------------------------------------|--------------|--|
|                  |    | WORLE NEW WEWBERG                             | MALE                               | 595 (70.00%) |  |
|                  |    |                                               | FEMALE                             | 255 (30.00%) |  |
| DROPPED MEMBERS  |    |                                               | NON BINARY                         | 0 (0.00%)    |  |
|                  |    |                                               | PREFER NOT TO ANSWER               | 0 (0.00%)    |  |
| DECEASED         | 16 |                                               |                                    |              |  |
| CLUB CANCELLED   | 0  | CLICK HERE FOR CUMULATIVE                     | TOTAL FAMILY UNIT MEMBERS 138      |              |  |
| OTHER            | 48 | MEMBERSHIP DATA                               |                                    |              |  |
| TOTAL            | 64 |                                               | FAMILY MEMBERS PAYING HALF DUES 71 |              |  |
|                  |    |                                               |                                    |              |  |

## MONTHLY MEMBERSHIP PROGRESS REPORT

LOCATION ILLINOIS District 1 F Results as of: 4/30/2022

| Clubs RESULTS FOR 2021-2022 |   |   |   | Members RESULTS FOR 2021-2022 |    |    |    |
|-----------------------------|---|---|---|-------------------------------|----|----|----|
|                             |   |   |   |                               |    |    |    |
| JULY/AUG/SEPT               | 0 | 0 | 0 | JULY/AUG/SEPT                 | 10 | 24 | 23 |
| OCT/NOV/DEC                 | 1 | 0 | 0 | OCT/NOV/DEC                   | 5  | 27 | 28 |
| JAN/FEB/MAR                 | 1 | 0 | 0 | JAN/FEB/MAR                   | 5  | 12 | 10 |
| APR/MAY/JUNE                | 0 | 0 | 0 | APR/MAY/JUNE                  | 10 | 1  | 3  |