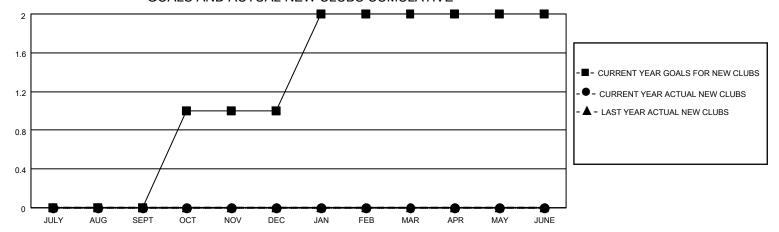

## GOALS AND ACTUAL NEW CLUBS CUMULATIVE

## MONTHLY MEMBERSHIP PROGRESS REPORT

LOCATION ILLINOIS District 1 F Results as of: 4/30/2022

| Clubs RESULTS FOR 2021-2022 |   |   |   | Members RESULTS FOR 2021-2022 |    |    |    |
|-----------------------------|---|---|---|-------------------------------|----|----|----|
|                             |   |   |   |                               |    |    |    |
| JULY/AUG/SEPT               | 0 | 0 | 0 | JULY/AUG/SEPT                 | 10 | 24 | 23 |
| OCT/NOV/DEC                 | 1 | 0 | 0 | OCT/NOV/DEC                   | 5  | 27 | 28 |
| JAN/FEB/MAR                 | 1 | 0 | 0 | JAN/FEB/MAR                   | 5  | 12 | 10 |
| APR/MAY/JUNE                | 0 | 0 | 0 | APR/MAY/JUNE                  | 10 | 1  | 3  |